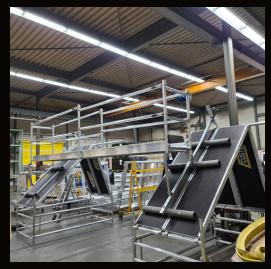

## Single and double sided assembly The best way to work safely on chimneys and church towers!

The Custers Chimney scaffold offers a flexible solution: variation in platform length, platform height, roofing angle and extension possibilities.

You realize a safe working platform on the roof using the standard Custers scaffolding components with only 3 special parts (extension parts, ridge frame and base frame).

Combined with a mobile tower (including a platform carrying beam) a safe solution can be assembled for end-wall chimneys.