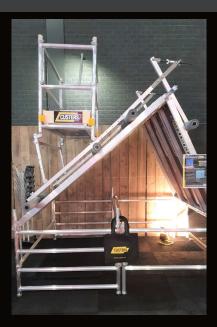

## Single and double sided assembly The best way to work safely on chimneys and church towers!

The Custers Chimney scaffold offers a flexible solution: variation in platform length, platform height, roofing angle and extension possibilities.

You realize a safe working platform on the roof using the standard Custers scaffolding components with only 3 special parts (extension parts, ridge frame and base frame).

Combined with a mobile tower (including a platform carrying beam) a safe solution can be assembled for end-wall chimneys.