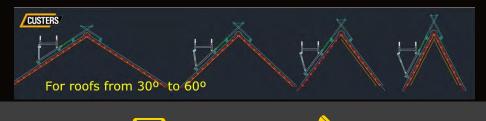

## Single and double sided assembly The best way to work safely on chimneys and church towers!

The Custers Chimney scaffold offers a flexible solution: variation in platform length, platform height, roofing angle and extension possibilities.

You realize a safe working platform on the roof using the standard Custers scaffolding components with only 3 special parts (extension parts, ridge frame and base frame).

Combined with a mobile tower (including a platform carrying beam) a safe solution can be assembled for end-wall chimneys.